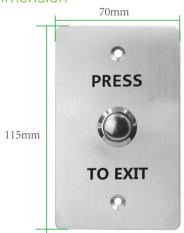

### Specifications

| Dimensions:         | 115x70mm                            | Mechanical Life:    | 1000000 tested            |
|---------------------|-------------------------------------|---------------------|---------------------------|
| Standard Structure: | Stainless steel Panel, Steel Button | Operating temp:     | -10°C ~ 55°C (14°F-131°F) |
| Current Rating:     | 3A, 36VDC Max                       | Operating Humidity: | 0-95% (non- condensing)   |
| Output Contact:     | NC\COM                              | Weight:             | 0.14kg                    |

#### Dimension