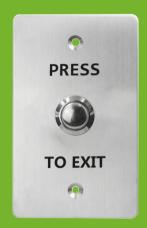

# Stainless Steel Panel Exit Button

S870

### What is a request to exit button?

Request to exit button or also known as a push to exit buttons.

These door security products connect to access control applications that release the power to the magnetic lock to automatically unlock doors and allow free exit.